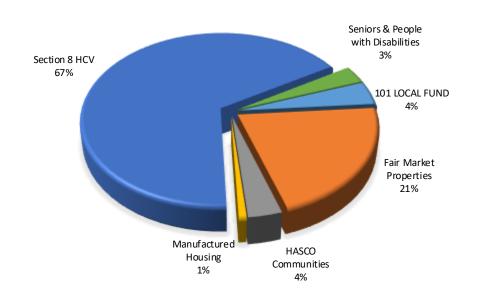

| 110,460      | 15%    | 745,207   | (124,610)   | 17%   |  |
| Other Expenses                      | 414,508    | 341,459    | (73,049)     | 21%    | 318,127   | 96,381      | 30%   |  |
| Operating Expense                   | 5,802,460  | 6,167,856  | 365,397      | 6%     | 5,195,489 | 606,971     | 12%   |  |
| Net Income / (Loss) from Operations | 4,787,611  | 4,393,470  | 394,141      | 9%     | 4,568,404 | 219,207     | 5%    |  |
| Debt Payments                       | 2,007,810  | 1,947,211  | (60,599)     | 3%     | 1,911,803 | 96,007      | 5%    |  |
| Net Income / (Loss)                 | 2,779,802  | 2,446,260  | 333,542      | 14%    | 2,656,601 | 123,201     | 5%    |  |

#### **REVENUE BY SOURCE - YTD Actuals**

As of September 30, 2024



#### **Operating Revenue**



#### Rent Income \*

| Program                   | 2025      | 2024      | \$Var   |
|---------------------------|-----------|-----------|---------|
| Fair Market Properties    | 6,144,306 | 5,537,996 | 606,309 |
| HASCO Communities         | 1,074,020 | 1,056,531 | 17,489  |
| Manufactured Housing      | 254,970   | 236,520   | 18,450  |
| Seniors & People w/Disab. | 1,006,645 | 909,027   | 97,618  |
| Total                     | 8,479,941 | 7,740,074 | 739,866 |

- a The status of Olympic View / Sound View (OV/SV) changed from TCP to HASCO properties
- \* Including only rents charged to units

# **SUMMARIES BY PROGRAM – Year over Year Comparison YTD Actuals**

As of September 30, 2024



|                           | Operating  | Revenue   |     | <b>Operating</b> | <u>Expense</u> |