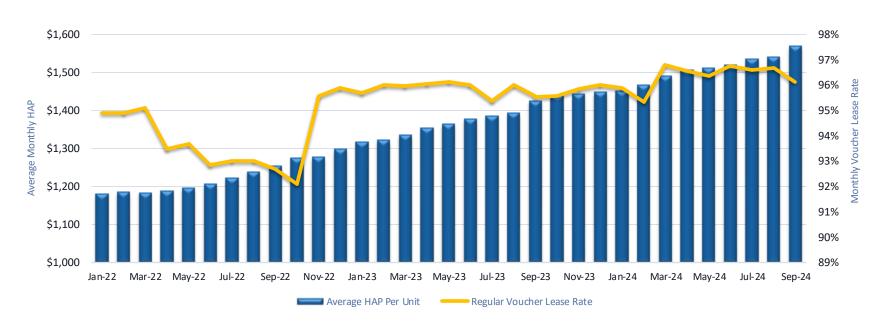

| 22%   | 650,512    | 109,740   | 17% a        |
| Office Expenses                  | 529,187    | 477,814    | (51,373)     | 11%   | 421,900    | 107,286   | 25% <b>b</b> |
| Port Expenses & Tenant Services  | 756,185    | 877,462    | 121,277      | 14%   | 790,003    | (33,819)  | 4%           |
| Expenses Paid from Admin Fees    | 2,045,623  | 2,332,598  | 286,974      | 12%   | 1,862,416  | 183,208   | 10%          |
| <b>Unrestricted Net Position</b> | 438,159    | 105,308    | 332,851      | 316%  | 707,142    | (268,983) | 38%          |

a: We are in the process of hiring staff

b: The 11% over budget for Office Expenses includes \$40K bad debt write-off

#### **SECTION 8 HOUSING CHOICE VOUCHER**

(Total HAP cost/unit and monthly voucher lease rate)

As of September 30, 2024





3,793 Leased HAP Vouchers

96% Regular Voucher Lease Rate

\$1,568 Average Monthly HAP

#### **HASCO Staff Participated Oasis Game in Lynnwood**





#### **BALANCE SHEET BY PROGRAM**

#### As of September 30, 2024

#### Current Assets

- Cash Unrestricted
- Cash Other Restricted
- Accounts Receivable (net)
- Notes, Loans, Mtg Receivable Current
- Cash Investments

#### Long Term Assets

- Construction in Progress
- Prepaid Expenses & Other Assets
- Fixed Assets Land
- Fixed Assets Structure & Eq, Net of Depr.
- Notes, Loans, Mtg Receivable Non-Current
- Notes, Receivable Limited Partners
- Other Assets

#### **Total Liabilities**

- Accounts Payable Vendors
- Tenant Security Deposits
- Accrued Interest Payable
- Long Term Debt Deferred Revenue
- Compensated Absences
- Other Accrued Liab