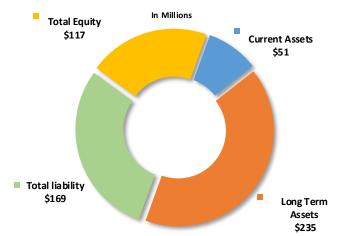

Monthly HAP

#### **HASCO Staff Participated Oasis Game in Lynnwood**





#### **BALANCE SHEET BY PROGRAM**

#### As of September 30, 2024

#### Current Assets

- Cash Unrestricted
- Cash Other Restricted
- Accounts Receivable (net)
- Notes, Loans, Mtg Receivable Current
- Cash Investments

#### Long Term Assets

- Construction in Progress
- Prepaid Expenses & Other Assets
- Fixed Assets Land
- Fixed Assets Structure & Eq, Net of Depr.
- Notes, Loans, Mtg Receivable Non-Current
- Notes, Receivable Limited Partners
- Other Assets

#### **Total Liabilities**

- Accounts Payable Vendors
- Tenant Security Deposits
- Accrued Interest Payable
- Long Term Debt Deferred Revenue
- Compensated Absences
- Other Accrued Liabilities
- Capital Projects/Mtg Revenue Bonds
- Net Pension & OPEB liability





|                               | Grand Total | Section 8 HCV | HASCO<br>Communities | Fair Market<br>Properties | Manufactured<br>Housing | Senior & People w/Disab. | 101 Local Fund | Other Programs   |
|-------------------------------|-------------|---------------|----------------------|---------------------------|-------------------------|--------------------------|----------------|------------------|
| Current Assets: Cash          | 38,520,336  | 6,465,776     | 6,087,647            | 20,161,766                | (1,622,609)             | 2,966,447                | (1,733,121)    | 6,194,429        |
| Current Assets: All Other     | 12,143,149  | (98,757)      | 167,035              | 6,774,591                 | (2,600)                 | 37,396                   | 1,047,739      |